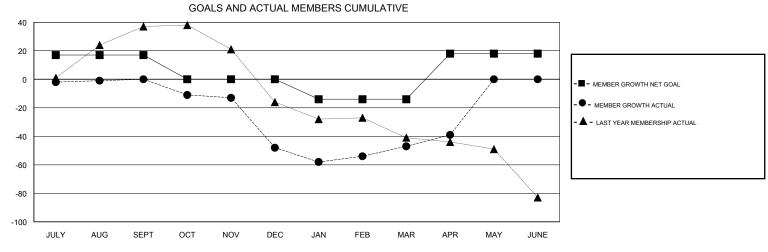

## ANN ELDRIDGE **LOCATION AUSTRALIA GMT CA** Clubs Members RESULTS FOR 2017-2018 RESULTS FOR 2017-2018 NEW CLUB GOAL NEW CLUBS DROPPED CLUBS MEMBER GROWTH NET MEMBER GROWTH DROPPED QUARTER QUARTER GOAL ACTUAL MEMBERS ACTUAL (including transfers) 0 0 0 17 45 39 JULY/AUG/SEPT JULY/AUG/SEPT 0 0 -17 28 70 OCT/NOV/DEC OCT/NOV/DEC 0 0 0 47 42 -14 JAN/FEB/MAR JAN/FEB/MAR 1 0 0 12 32 22 APR/MAY/JUNE APR/MAY/JUNE